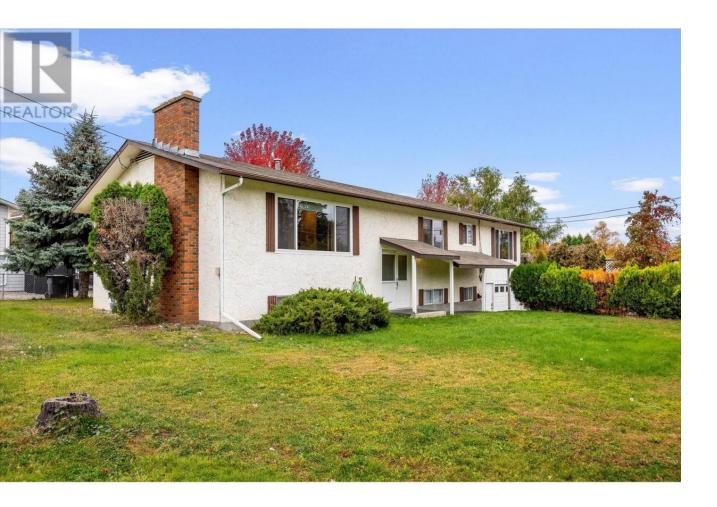

## 717 Schafer Road Kelowna British Columbia

FUNCTIONAL Home: 4 bedrooms 3 bathrooms with huge Rec room/family room and an office (could be converted to another bedroom)located in the Lower Mission. FEATURES -Main floor: 2 bedrooms and 2 bathrooms. Crown moldings,hardwood,living room with brick fireplace. Eating and Dining rooms, family sized Kitchen,side counter with a second sink and island. Downstairs: Huge family room, 2 more Bedrooms, Laundry & Bathroom. The location has proximity to beaches, recreational activities, hiking trails, restaurants, schools, and shopping centres. (id:6769)