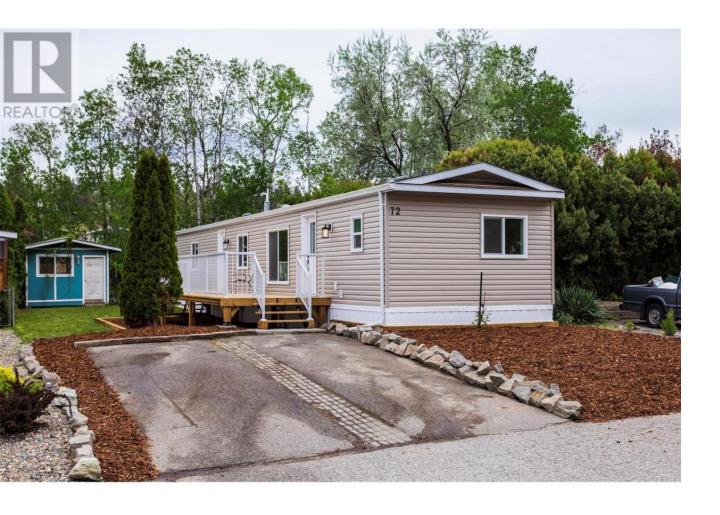

## 1525 Westside Road 72 Kelowna British Columbia

\$309,900

Welcome to 72-1525 Westside Rd., West Kelowna. This inviting home is ready for its new owners to move in and enjoy all the recent updates and improvements! Updates include Roof 2021, HWT 2023, Furnace 2023, vinyl siding & skirting, vinyl windows, external doors, pressure treated deck with aluminum handrail system, vinyl plank flooring (life proof), tile work in bathrooms and kitchen, lighting fixtures throughout, bathroom vanities, plumbing fixtures, Kitchen counter tops, Painted existing kitchen cabinets, paint throughout, Washer, Dryer, Dishwasher, Fridge, Stove, Microwave. Friendly community that allows 2 pets (no size restriction but no vicious breeds) and has low pad fees is an added bonus. It seems like an ideal place for first-time homebuyers, families, or seniors alike. Measurements taken from I-guide. (id:6769)