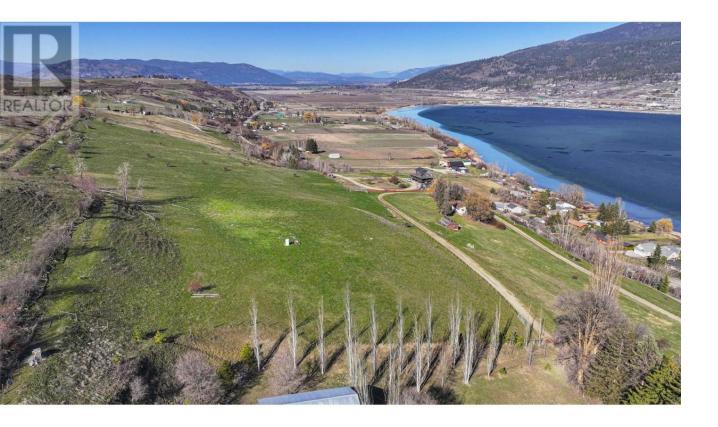

## 7248 Bremmer Road Vernon British Columbia

Discover the serene beauty of this sprawling 25.28-acre agricultural gem, nestled amidst picturesque landscapes with breathtaking views of Swan Lake. Offering a harmonious blend of tranquility and opportunity, this expansive property presents a canvas of possibilities for those seeking a rural lifestyle within reach of urban conveniences. Benefit from irrigation water, opening up a myriad of agricultural possibilities including orchards, vineyards, or livestock. Take advantage of existing farm status and current cattle grazing land lease, providing immediate income potential and tax benefits while you explore your agricultural pursuits. Situated just a short 10-minute drive from town, this idyllic parcel of land offers the perfect combination of rural seclusion and accessibility to amenities. Enjoy panoramic vistas of Swan Lake and the surrounding countryside from multiple vantage points across the gently sloping terrain, providing an enchanting backdrop for your dream homestead. Whether you aspire to cultivate crops, raise livestock, establish a vineyard, or simply create a private sanctuary to call home, the options are limited only by your imagination on this versatile piece of land. Embrace the serenity of rural living coupled with the boundless potential for agricultural endeavours on this remarkable property. Whether you're a discerning investor, aspiring farmer, or seeking to build your dream estate, this is an opportunity not to be missed. (id:6769)