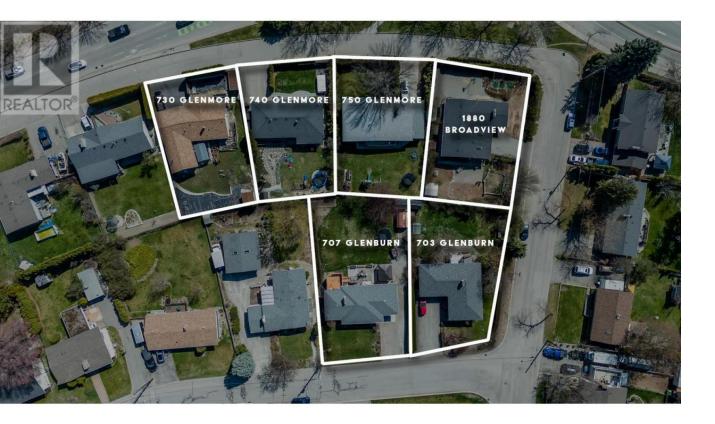

## 730 Glenmore Drive Kelowna British Columbia \$1,533,017

EXCITING DEVELOPMENT OPPORTUNITY! Prime corner location at Glenmore Drive and High Road offers a 1.4-acre land assembly opportunity. Potential for a 6-story residential building with ground-level commercial upon rezone to MF3 Zoning. Strategically positioned on a transit supportive corridor with easy access to downtown Kelowna, UBC Okanagan, and Kelowna International Airport. Walking distance to Knox Mountain and Kelowna Golf and Country Club. Stunning views of Knox Mountain and Dilworth Cliffs enhance its desirability. Must be acquired alongside other properties for comprehensive development. A premium prospect boasting accessibility to key amenities and promising returns. (id:6769)