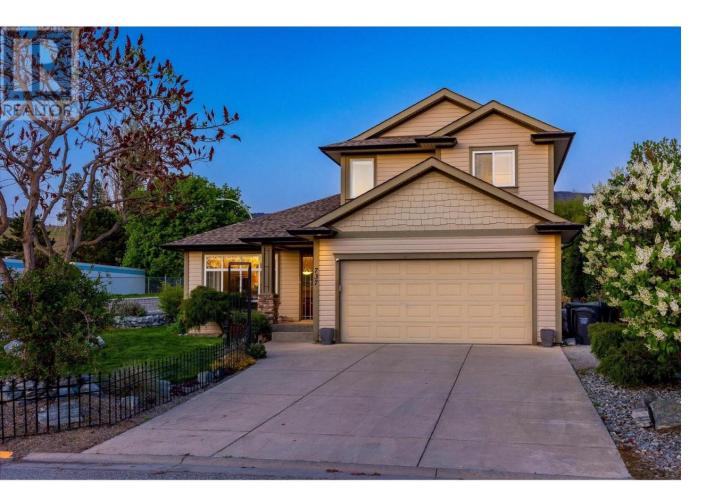

## 737 Stoltz Court Kelowna British Columbia

STUNNING STOLTZ COURT | RUTLAND'S CENTRE OF COMMUNITY Welcome to your dream home in one of Rutland's most coveted family-friendly neighborhoods! Perfectly situated on Stoltz Court, this one-owner gem is nestled in the epicenter of community living-just steps from the Kelowna Family Y, Rutland Recreation Park, Arena, Dog Park, and top-rated schools from elementary to high school. Everything your family needs is just around the corner! Inside, you'll find a bright and maintained home that offers exceptional value and space for a growing family. Natural light pours into the open-concept main floor, where large windows and a thoughtfully designed layout make everyday living a breeze. Enjoy newer flooring, roof, furnace, hot water tank, and fresh interior paint--all the big-ticket upgrades are already done! The main level features a spacious living and kitchen area perfect for entertaining, a full laundry room, and a versatile bedroom or home office. Upstairs, the private primary suite with ensuite is joined by two more generous bedrooms, creating an ideal layout for a family. But wait--there's more! The full, unfinished basement is a blank canvas brimming with potential: already roughed-in for a bathroom and space for two additional bedrooms. (No exterior access to the basement) Outside, enjoy a 0.15-acre flat and beautifully landscaped lot, perfect for kids, pets, and summer BBQs. Don't miss your chance to own in one of Kelowna's most welcoming communities. (id:6769)