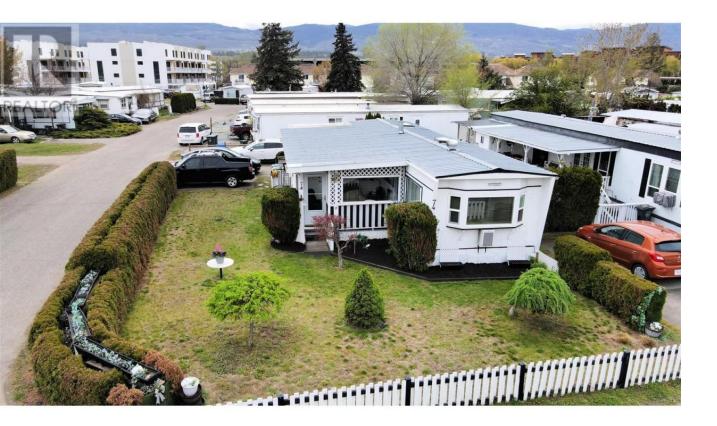

## 3745 Lakeshore Road 74 Kelowna British Columbia

\$149,000

Living by the Beach is your next lifestyle choice just steps from Rotary Park. Price Reduced below assessed value! This 2 bedroom 1 bath plus office/ den is located in Shasta MHP in the heart of Pandosy. The open concept of Living Room and Kitchen is sure to please and this unit has many fine features. This corner unit has a spacious yard and great parking, with powered shed and workshop. The unit has metal roof, newer HWT, large bath with soaker tub, and a large mudroom with an additional entrance. The Master bedroom is quite large, big enough for a King. The park is 55+ and pets are welcome subject to park approval. RV Parking is also available. Living semi-lakeshore on Lakeshore Road gets even better with the Beach, Shopping, KGH, Restaurants being ever so close. This beautiful well-maintained unit is an exceptional place to call home! Quick possession is available. Visit today and see why this is a truly affordable home in the best area of the city. (id:6769)