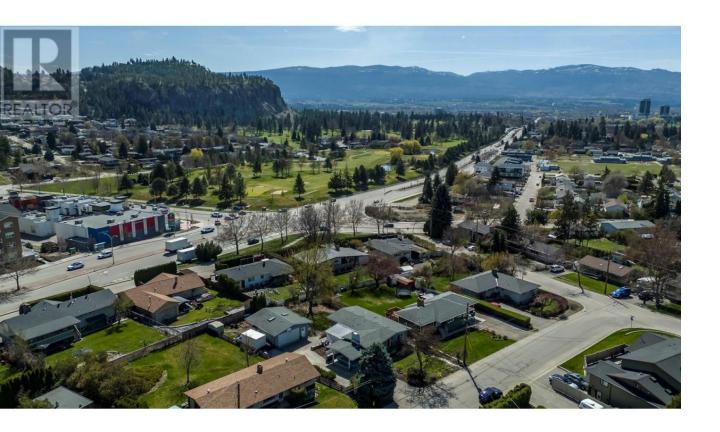

## 740 Glenmore Drive Kelowna British Columbia

\$1,650,000

Prime corner location at Glenmore Drive and High Road offers a 1.4-acre land assembly opportunity. Potential for a 6-story residential building with ground-level commercial upon rezone to MF3 Zoning. Strategically positioned on a transit supportive corridor with easy access to downtown Kelowna, UBC Okanagan, and Kelowna International Airport. Walking distance to Knox Mountain and Kelowna Golf and Country Club. Stunning views of Knox Mountain and Dilworth Cliffs enhance its desirability. Must be acquired alongside other properties for comprehensive development. A premium prospect boasting accessibility to key amenities and promising returns. (id:6769)