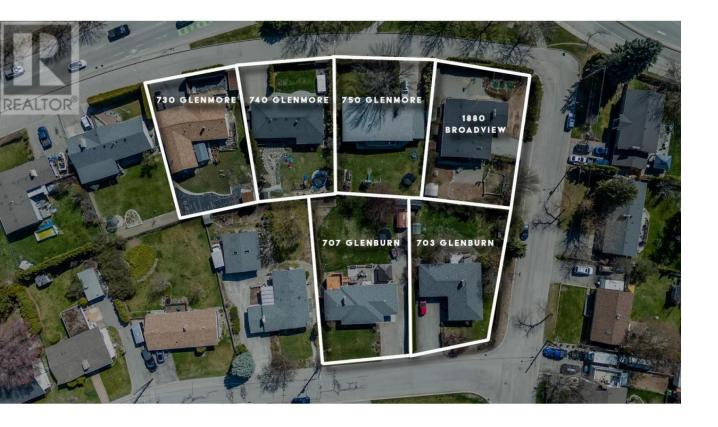

## 740 Glenmore Drive Kelowna British Columbia

\$1,495,000

EXCITING DEVELOPMENT OPPORTUNITY! Prime corner location at Glenmore Drive and High Road offers a 1.4-acre land assembly opportunity. Potential for a 6-story residential building with ground-level commercial upon rezone to MF3 Zoning. Strategically positioned on a transit supportive corridor with easy access to downtown Kelowna, UBC Okanagan, and Kelowna International Airport. Walking distance to Knox Mountain and Kelowna Golf and Country Club. Stunning views of Knox Mountain and Dilworth Cliffs enhance its desirability. Must be acquired alongside other properties for comprehensive development. A premium prospect boasting accessibility to key amenities and promising returns. (id:6769)