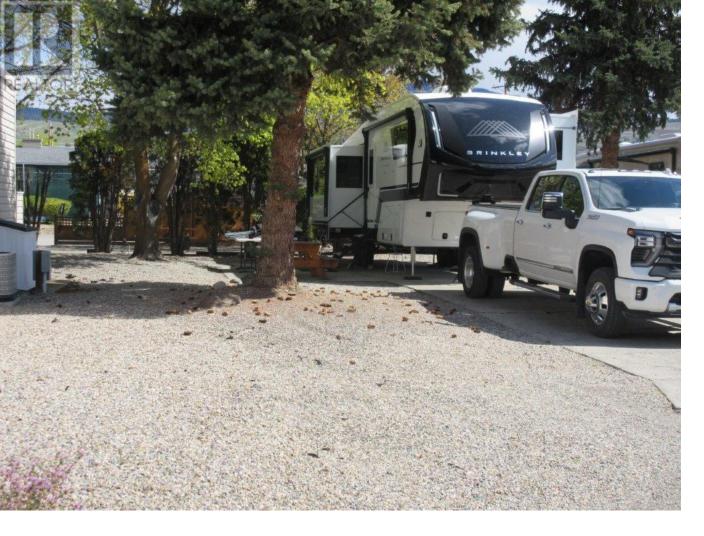

## 415 Commonwealth Road 741 Kelowna British Columbia

Big Rig friendly Standard site located in the gated community of Holiday Park Resort. Walking distance to the fenced in off leash dog park and Woodlands Adult Rec Centre where you will find hot tub, library, games room, coin laundry and pickleball court. Enjoy the amenities that Holiday Park Resort has to offer- golf course, pools, hot tubs, pickleball court, gym, hair salon, restaurant, coin laundry and so much more. You can live here yea round or live here part-time and rent your site when you are not using it. Long and short term rentals are allowed. No Property Transfer tax. Lease term to 2046. The lease is registered with the Federal Government. GST is applicable to the price. The Annual Maintenance Fee is payable in January of each year. The 2025 maintenance Fee is \$4912 and includes security, water, sewer, use of the amenities, maintenance of the common areas and roads, snow removal and garbage disposal area. Property Taxes are payable to the City of Kelowna. Close proximity to Kelowna International Airport, wineries, golf courses ski hills, Rail Trail, shopping and entertainment. (id:6769)