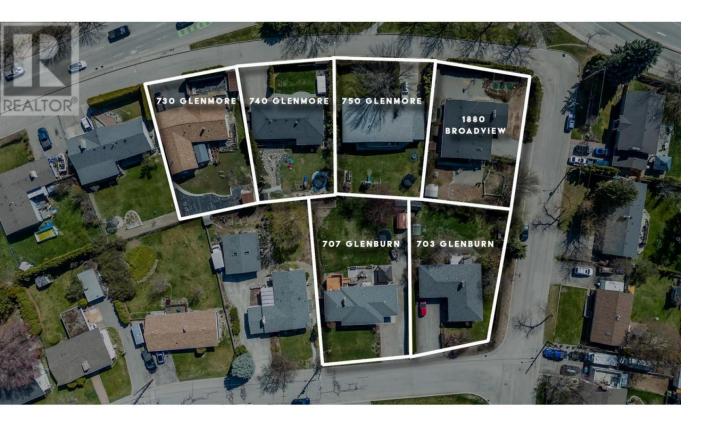

## 750 Glenmore Drive Kelowna British Columbia

\$1,650,000

EXCITING DEVELOPMENT OPPORTUNITY! Prime corner location at Glenmore Drive and High Road offers a 1.4-acre land assembly opportunity. Potential for a 6-story residential building with ground-level commercial upon rezone to MF3 Zoning. Strategically positioned on a transit supportive corridor with easy access to downtown Kelowna, UBC Okanagan, and Kelowna International Airport. Walking distance to Knox Mountain and Kelowna Golf and Country Club. Stunning views of Knox Mountain and Dilworth Cliffs enhance its desirability. Must be acquired alongside other properties for comprehensive development. A premium prospect boasting accessibility to key amenities and promising returns. (id:6769)