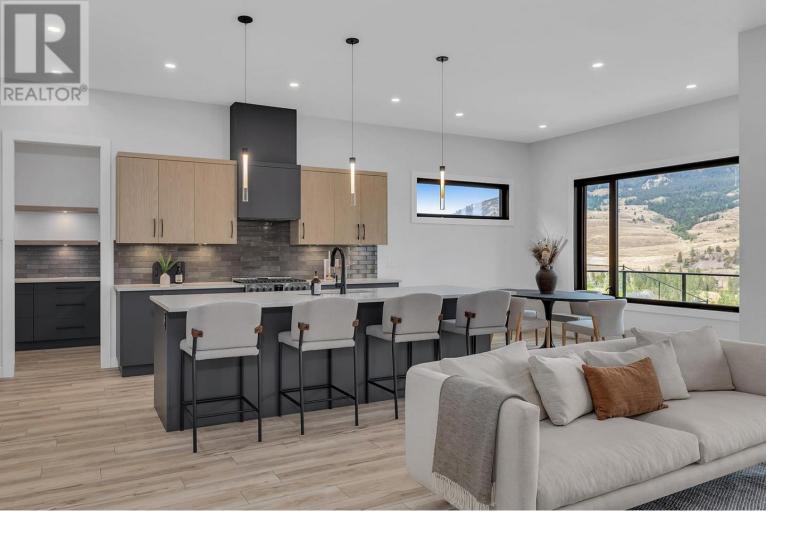

## 771 Carnoustie Drive Kelowna British Columbia

Welcome to this spectacular 6 bedroom home perched within the stunning setting of Black Mountain, one of Kelowna's top rated high-end neighbourhoods offering captivating Okanagan Valley views, proximity to prestigious golfing, great schools, nearby hiking trails and only minutes to your favourite Kelowna amenities. With a TRIPLE CAR GARAGE, a large 0.27 acre lot & 2 BDRM roughed-in suite this home offers a combination of features you won't find elsewhere. Graced with sophisticated designer finishings and impeccable craftsmanship throughout, this expansive layout boasts a gourmet kitchen with a deluxe luxury fridge, gas range, accessory butlers pantry with beverage fridge & maximized cabinetry. Large windows fills the home with bright natural light and the covered deck & sundeck is the perfect space to enjoy, entertain & unwind! The primary bedroom is a masterpiece with a spacious ensuite and walk-in closet. Sleek design and elegance carries through to your walk-out basement featuring and upgraded suspended-slab room for your potential theatre-room or gym and 2 more main living bedrooms. A fully separate 2 bedroom suite will offer you the ultimate flexibility for extra income or a space for live-in family. The large yard leaves ample room for green space or an option to add a POOL. This home is a MUST SEE with thoughtfully architectural design and luxurious finishings. (price + gst) Book your showing today! (id:6769)