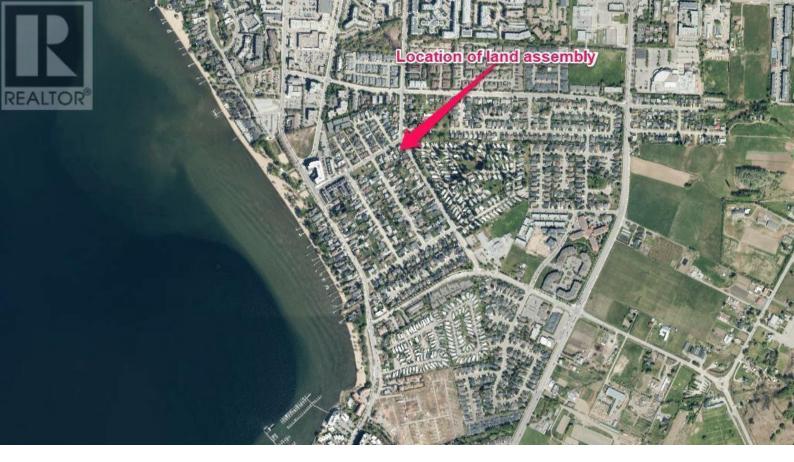

## 789 Swordy Road Kelowna British Columbia \$1,282,500

DEVELOPMENT OR INVESTMENT OPPORTUNITY! Prime Lower Mission location steps to Lake. Land assembly- contingent on sale of all 4 homes, 789(\$1.282), 785(\$1.881m), 765(\$1.453m) Swordy Rd and 3514(\$1.368m) Casorso Rd. The 2040 OCP designation is a core neighborhood C-NHD and the property is also situated close to a Transit Supportive Corridor (TSC) City supports max density Multi family 3 stories. Total of 4 homes 257ft x 120ft(depth). Total 0.70 Acres (30,492ft?). Good holding property too as all homes in great condition for rentals and 785 and 789 both have basement suites. Located close to Okanagan Lake and numerous beaches. This central location in the Lower Mission provides easy access to transportation and minutes away from many amenities including Mission Park shopping centre, gyms, restaurants, grocery stores, schools, hospital and more. Measurements are approximate, please confirm if important. 789 Swordy 2 bed suite rents @ \$1800 p/m includes utilities Sept-June Arbnb in summers. (id:6769)