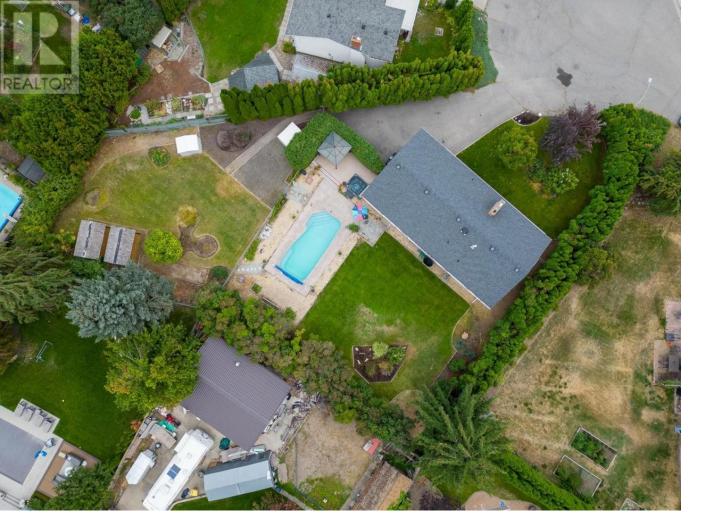

## 790 Torrs Court Kelowna British Columbia

Development opportunity in one of the most sought-after locations in Kelowna: Lower Mission. Located at the end of a quiet cul-de-sac in a serene, safe, and family-oriented neighbourhood, this is a 0.43-acre site proposed to be subdivided into two lots, providing two distinct parcels with development potential under the new provincial regulations. The property is in the process of being rezoned to RU2 with the City of Kelowna. The seller has gone through the work of creating subdivision and massing plans, allowing you to have a head start on the development process. Across the two to-be-subdivided lots, the subdivision would theoretically accommodate 8 executive townhomes (4 per lot), with each unit having a double-car garage and between 1,755 and 2,343 sq ft of finished living space while allowing for ample green space and community aesthetics. Currently, there is a well-finished home that offers 2,484 sq.ft., 5 bedrooms, and 3 bathrooms with a large pool, making this a stable rental option to supplement your mortgage payments while you go through the development process. Located 1.5 km from Okanagan Lake, surrounded by top-rated schools, lush parks, scenic trails, and essential services. With Kelowna General Hospital just 7 km away, this site is exceptionally well-suited for empty nesters, retirees and lock-and-leave buyers seeking low-maintenance, upscale living in a quiet yet connected setting. (id:6769)