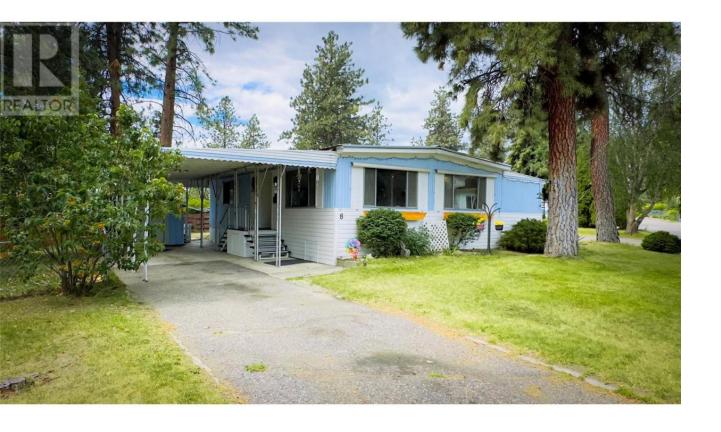

## 1999 97 Highway 8 West Kelowna British Columbia

\$194,900

Embrace Tranquility and Sophistication, while dancing into your refined kitchen, where understated elegance meets opulent golden accents. The ivory-hued palette envelops you in a warm embrace, while the caramel covered laminate flooring offers a smooth, inviting touch underfoot, creating a harmonious and serene environment throughout. Outside, vibrant green lawns surround your exclusive 10-foot carport, combining functionality with aesthetic appeal. Relish in leisurely BBQs within the spacious, fenced backyard or relax on the charming side patio. Entertain with ease, courtesy of abundant parking in the park's most sought-after location. Generous storage and yard space ensure unparalleled flexibility and practicality. This is a true Okanagan treasure. For those who seek, tranquility and elegance, your patience has fullfilled your desire. (id:6769)