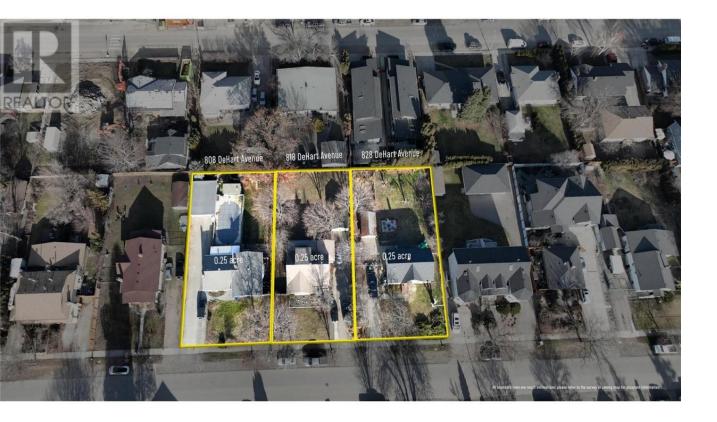

## 808 Dehart Avenue Kelowna British Columbia

This 0.75-acre land assembly (3 lots) offers an unbeatable location just off Harvey Avenue, the busiest transit corridor in the Okanagan. Situated within walking distance to Capri and downtown Kelowna, the site benefits from a high-transit corridor FAR bonus and additional potential density bonuses, making it an ideal candidate for multi-family development. Must be sold as an assembly: 808, 818, and 828 DeHart Avenue Zoning Potential: Initial design feasibility suggests a FAR of 1.8, with a bonus 0.3 FAR and additional density opportunities based on Buyer Development Permit discussions. 2 out of 3 units are currently occupied by long-term tenants, providing interim revenue while planning development. Strategically located within 100 meters of a high-traffic intersection, ensuring excellent visibility and connectivity. Surrounded by a growing community of young, affluent, and educated renters, with the area recognized as one of the municipality's fastest-growing nodes over the past five years. Exceptional citywide connectivity, with quick access to amenities, downtown, and surrounding neighborhoods. The value lies in the land, sold "as is, where is." Buyers are advised to conduct their own due diligence to confirm the development potential. This site offers a rare opportunity to create significant density in one of Kelowna's most desirable growth areas. (id:6769)