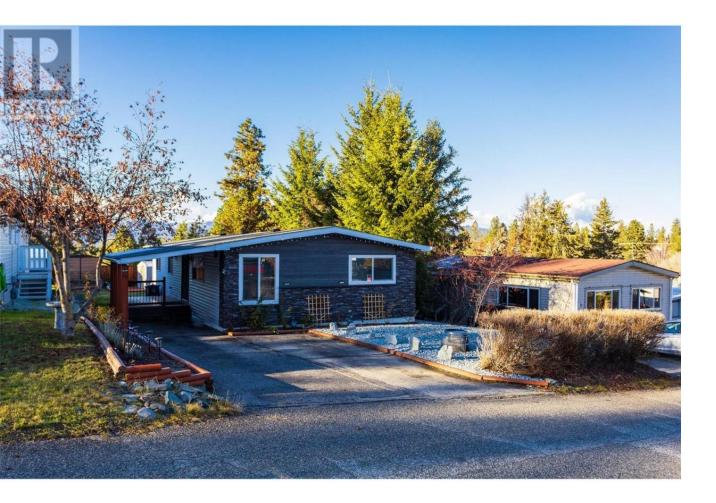

## 3535 McCulloch Road 81 Kelowna British Columbia

\$264,500

Rental Friendly and move in ready. The beautiful kitchen is a cooks delight with many new appliances and all the space you need to enjoy it. The bright dining room can fit your large table if you'd like. The large fenced back yard has some great garden space and a nice shed with a deck. You'll appreciate the large covered deck during the summer and in the winter you have parking for 1 under cover plus two more. It was just freshly painted inside as well, has a new roof and a low maintenance front yard. There's even an RV parking area for the residents. Located within 7 minutes of major shopping and amenities but with many local services, vineyards, golfing, fire station and more all close by. 1 owner/resident must be 55, no pets other than registered care animals. Book your showing now. (id:6769)