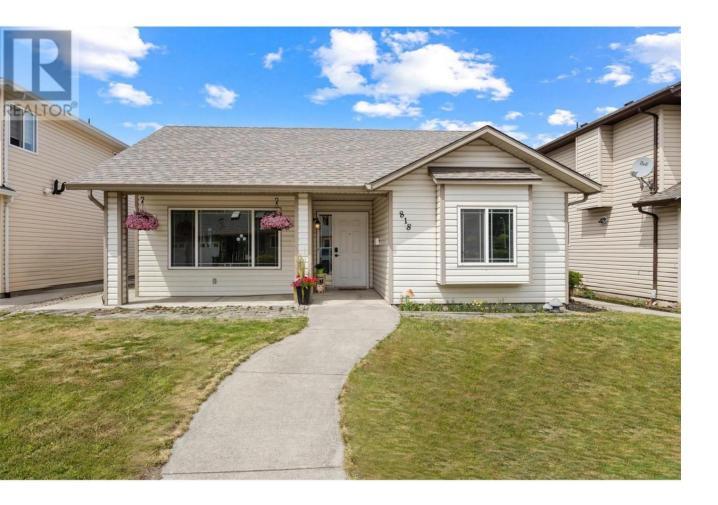

## 818 Galbraith Place Kelowna British Columbia

Welcome to 818 Galbraith Place! This custom built, wheelchair-accessible rancher is located in a quiet North Rutland neighbourhood close to schools, parks, and amenities. The home features 3 spacious bedrooms and 3 full bathrooms; Two of the bedrooms offer private 3-piece ensuites, and the primary ensuite has space to add a bathtub, if desired. Enjoy a bright, open-concept layout with a spacious living area and a functional kitchen featuring an island with barstool seating, ample cabinetry, and a large pantry. A fully enclosed sunroom off the laundry room provides a comfortable indoor-outdoor space to relax. The attached two-car garage is accessed via a rear laneway, and includes generous driveway parking. Low maintenance landscaping in the front of the home makes this an ideal option for retirees or small families seeking a strata alternative. This is a must-see property at an affordable price point! (id:6769)