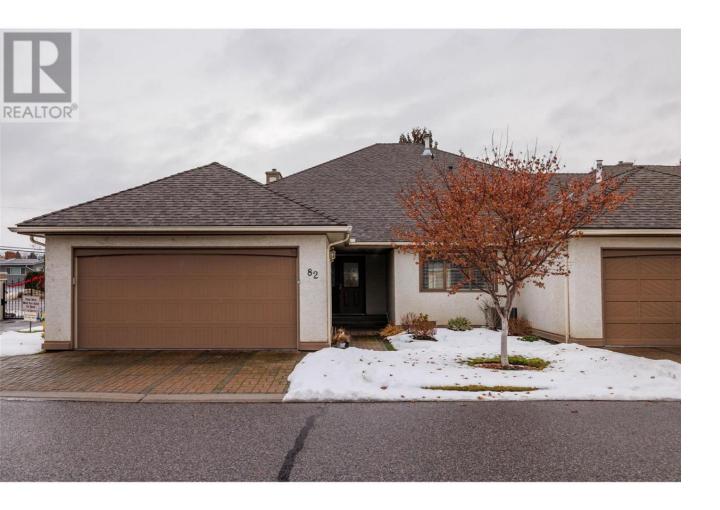

## 950 Lanfranco Road 82 Kelowna British Columbia

\$725,000

Welcome to this immaculate 3-bed, 2-bath rancher in Kelowna's premier gated community. Enjoy a stunning, recently renovated kitchen boasting ample cabinetry and updated appliances. The spacious living room features soaring vaulted ceilings and a cozy gas fireplace. The expansive master suite offers a walk-in closet and a tastefully updated ensuite. A double garage and 1 extra driveway parking pad add convenience. Relax on the extended back patio with a sunny south-facing exposure. Community perks include a clubhouse, pool, and hot tub. With proximity to shops, dining, beaches, and medical services, this home combines instant charm with modern comfort—a perfect retreat in a prime location. RV/boat parking may be available in the onsite parking lot. (id:6769)