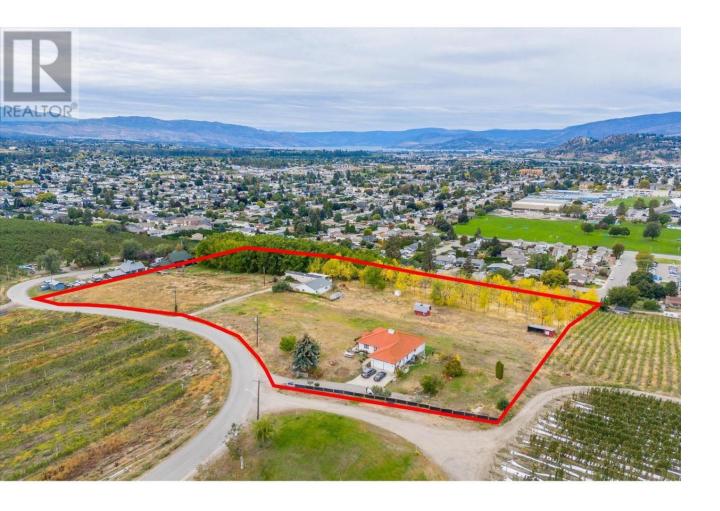

## 848 Webster Road Kelowna British Columbia

\$3,850,000

RARE 8+ ACRE ESTATE IN THE HEART OF RUTLAND NORTH! Incredible opportunity to own a HUGE piece of land with an UNREAL central location! WALKING DISTANCE to Rutland Recreation Park, Rutland Elementary School, Rutland Middle School, and Rutland Senior Secondary School! Imagine having 8+ acres of land while also being able to drive to local restaurants, shopping, parks, and entertainment within minutes! This property practically borders developed residential areas and municipal services! This incredible property includes a beautiful 5-bedroom home, a 900+ sq. ft. modular home, and a generously sized workshop! The main residence boasts expansive living areas, a walkout lower level, and a spacious kitchen with a standalone island and stainless steel appliances! The modular home, built in 2003, offers 2 bedrooms and 2 bathrooms--perfect for rental income or use as a guest house. Additionally, the estate is lined with hundreds of black walnut trees. Black walnut wood is well-known for its use in flooring and furniture, offering yet another feature to explore on this property. This exceptional estate presents endless possibilities! (id:6769)