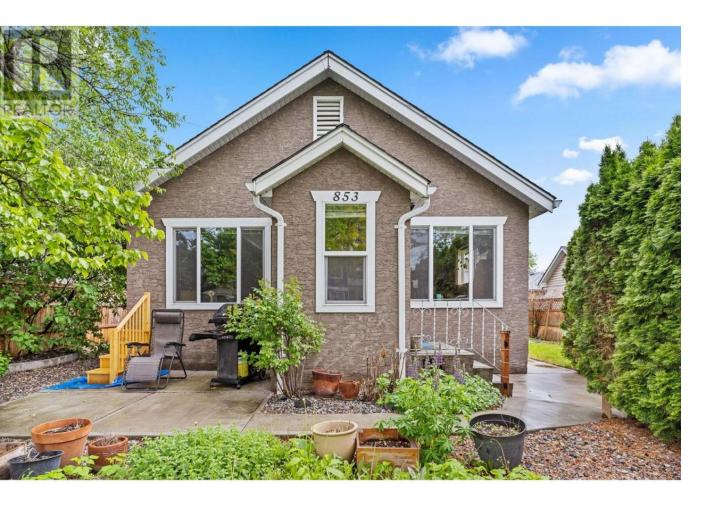

## 853 Wilson Avenue Kelowna British Columbia

RU7!! This 3 unit, beautifully maintained property is an extremely unique opportunity to find in a highly developing neighbourhood in sought after Kelowna North. Located near the corner of Wilson & Ethel, you are walking distance to everything downtown Kelowna has to offer - beach, shops, restaurants, breweries & Knox Mountain hiking/biking trails. The main home was substantially renovated in 2008 and offers a 2 bed, 1 bath home with in suite laundry, 5' crawl space, AC and private front patio/garden. There is a 2 level addition with 2 self contained suites on the back. The lower level is a 2 bed, 1 bath spacious layout with storage, in suite laundry, a private south facing patio and great parking. The upper suite, which is owner occupied, has 2 large bedrooms, 2 bathrooms and has been recently updated. The new kitchen has SS appliances with induction stove, new flooring, vaulted ceilings and a bonus huge storage room. The large south facing patio with pergola is a perfect spot to enjoy sunny afternoons with a mountain view. The laneway offers parking for 5 plus a detached single garage with new motorized garage door. This property has been meticulously maintained and is completely turn key for the perfect triple income property and there is opportunity to capitalize on the 4 dwelling zoning in the future. (id:6769)