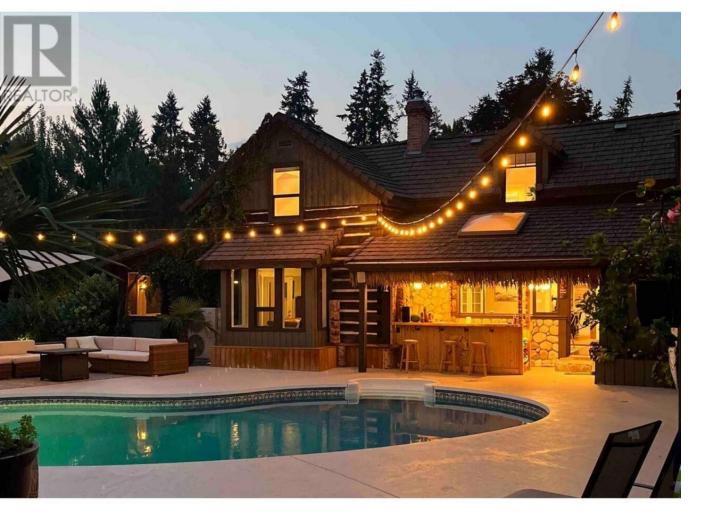

## 863 Coronado Crescent Kelowna British Columbia

This is the Lower Mission estate property you've been waiting for--a large family home with two separate wings, offering endless possibilities. With 7 bedrooms, 5 bathrooms, and over 5700 sqft, this spacious home is perfect for multi-generational living, hosting your out-of-town guests or as an investment property. The original West Wing home is a piece of Kelowna history (without the red tape of a heritage property) and has been completely modernized to showcase a mid-century modern charm. From vintage light fixtures and real wood beams to the gourmet kitchen with Silestone guartz countertops and custom cabinets every detail tells a story rich in style and history. With four bedrooms, 2 baths, laundry and large dining and living space this wing has been used as a profitable airbnb investment for the current owners. The east wing, built in 2002, offers a large gathering room, wet bar, home gym, rec room, laundry, and 3 additional bedrooms and 3 baths. Set on over half an acre, the property features plenty of parking for vehicles, RVs, and boats, plus a detached garage. The outdoor oasis includes a pool, hot tub, and tiki bar, ideal for entertaining. Located on a quiet street in Lower Mission, you're just a bike ride or walk to the beach, Mission Ridge park, and popular spots like Barn Own Brewing and Dunnenzies. Looking for paradise? Moving to Kelowna? This home is a perfect investment, vacation rental, or multi-family living solution. (id:6769)