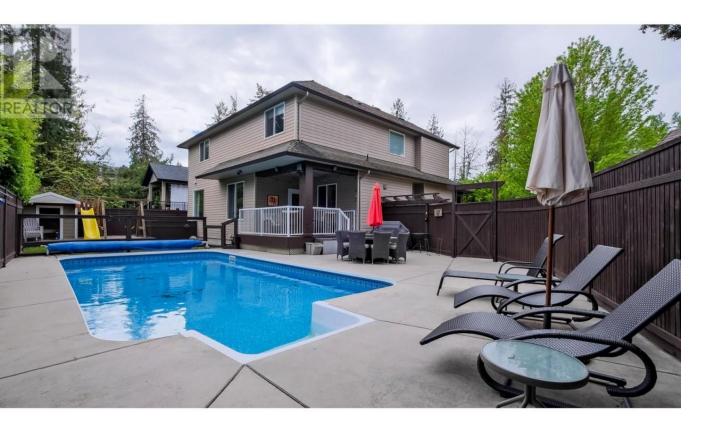

## 864 Small Court Kelowna British Columbia

\$1,369,000

LIVE THE CUL-DE-SAC DREAM in the LOWER MISSION! Enjoy a dreamy backyard oasis from splashing in your IN-GROUND POOL, evening BBQs on the covered deck, to casual strolls in this family-centric neighborhood, and seeing the kiddos play in the 6 home cul-de-sac. 864 SMALL CT is the focal point to some amazing schools within approximately 1 km such as the highly acclaimed Anne McClymont Elementary, Dorothea Walker Elementary, Okanagan Kelowna Mission High School. Charming two-story design with the primary bedroom retreat on the second level plus a three additional bedrooms, main bath, and laundry room with sink. A sizable living room, dining area, kitchen, half bathroom and office make up the main floor. You'll love the 2 person island with prepping sink, abundant counter/cupboard space and corner pantry. The lower level is beautiful and offers a VARIETY OF OPTIONS including a sizable family room, 1 or 2 BEDROOM or bachelor IN-LAW SUITE with separate entry or create a sixth bedroom! The 0.15-acre plot allows for ample parking for vehicles and toys like a 30+ footer RV, plus there is a double garage and fully fenced backyard. The old adage is true, "location, location, location" with so many amenities close by like Okanagan Lake and Crawford trails! 1.5km to the neighbourhood's commercial outlet comprised of (T-Bones, Sushi, Doctor, liquor, coffee and more). Here's your chance to offer your family the Okanagan dream. (id:6769)