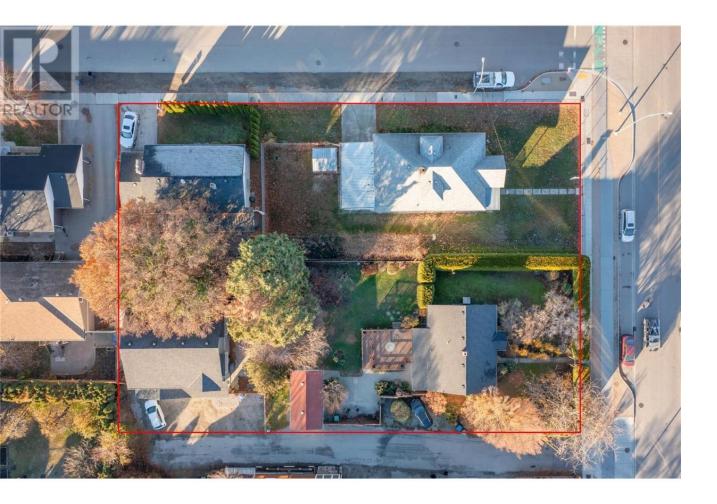

## 869 Saucier, 879 Saucier Avenue Kelowna British Columbia

\$3,900,000

Four titles, 4 properties. See residential listings (10318405, 10318376, 10317962, 10317965) This is a land assembly. Total list price is \$3,900,000. When making an offer, please know that each lot/property has its own price. Prices/PID's are as follows. 1754 Ethel Street (012-584-452/ \$1,150,000) 1770 Ethel Street (011-332-258/ \$1,250,000) 869 Saucier Ave (027-581-055/ \$600,000) 879 Saucier Ave (027-581-063/\$900,000) PRIME 4 lot (0.73 acre) assembly with unique laneway access. This property is filled with future opportunities! With the unveiling of the new Official Community Plan, this assembly's zoning has been upgraded to C-NHD 1 15 EAR within the ME2 bylaw and has several stacked townhouse design concents.

been upgraded to C-NHD,1.15 FAR within the MF2 bylaw and has several stacked townhouse design concepts comprising 35 to 45 units each. (id:6769)

Listing Presented By:

Originally Listed by: Real Broker B.C. Ltd