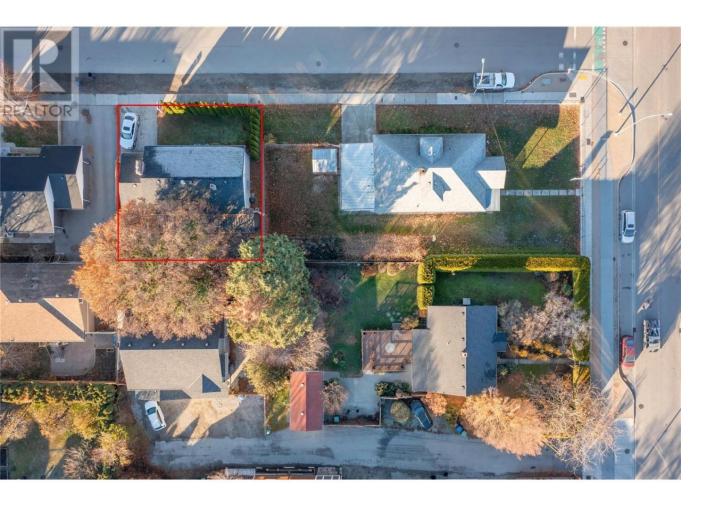

## 869 Saucier Avenue Kelowna British Columbia

\$700,000

This property is being sold with 1754 Ethel, 1770 Ethel, and 879 Saucier. Investor Alert! This home is part of a PRIME 4 lot (0.73 acre) assembly with unique laneway access. This property is filled with future opportunities! With the unveiling of the new Official Community Plan, this assembly's zoning has been upgraded to C-NHD,1.15 FAR within the MF2 bylaw and has several stacked townhouse design concepts comprising 35 to 45 units each. (id:6769)