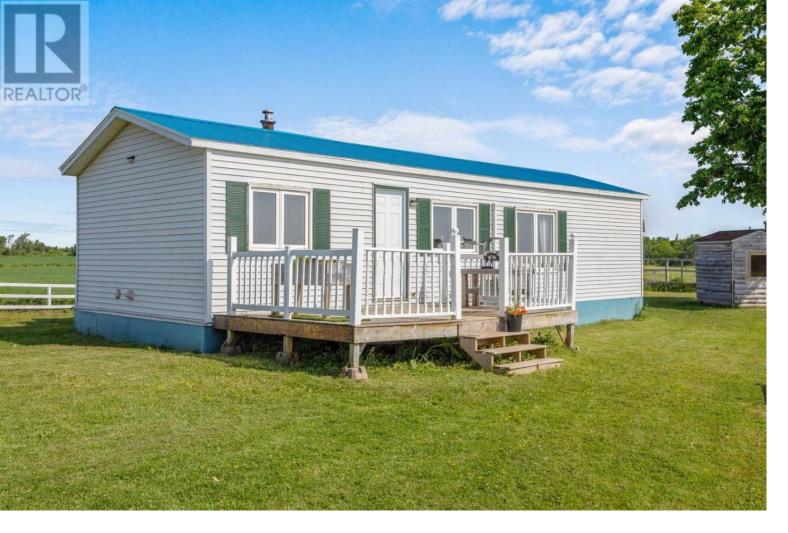

## 870 China Point Road Vernon Bridge Prince Edward Island

\$1/9,000

Welcome to 870 China Point Road! This quaint property is located in the picturesque community of Earnscliffe, boasting views of the river from the front door. The property is situated on .25 acres of land which uniquely features a newly built outdoor sauna for your enjoyment. This two bedroom, one bathroom home includes a kitchen with new upgrades including a butcher block counter top and newer appliances. The bathroom has also been newly updated and the larger bedroom has been recently renovated with new drywall and paint. Other improvements to the property include a new steel roof, new exterior door and several new windows. The structure's foundation has been re-blocked within the last five years and also includes a newly built large front deck. Additionally, there is a new heat pump with remaining warranty, as well as a new jet water pump only four years old. With many new updates, this home still allows for your own personal touches to make this property the perfect fit for you! \*\*New Updates 2025\*\* All new flooring throughout the home, new tiling surrounding the bathtub in the bathroom. Newly renovated and insulated mudroom. All measurements are approximate and should be verified by potential buyers. (id:6769)