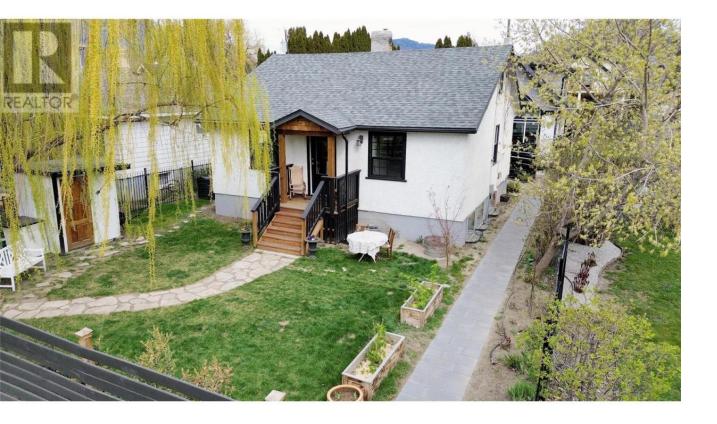

## 870 Leon Avenue Kelowna British Columbia

Welcome to downtown multi-generational living at its finest! Or, for those keen investors looking for current and long-term potential, make sure you don't look this one over. All situated on a 0.13 Ac, MF1 zoned lot, there are two houses to enjoy. The primary home is a lovingly cared for late 1920's-built home with several modern updates and additions, while preserving the roaring 20's character and charm. With 2 bedrooms upstairs, and a 1-bedroom bright basement suite (could be 2 bedrooms, as a second room has been retained for upstairs usage), the character is plentiful and irreplaceable. The 2022-built carriage house with lofted bedroom is equally full of character and design with a modern flair. A fully fenced yard keeps the pets and children safe, while the peaceful slate lined patio space with pergola provides a beautiful space to sit and listen to the bird's chip with your morning coffee. The front yard is private, grass lined with raised garden boxes and storage shed. There are three young apple trees and a mature plum tree, parking for 3 vehicles in the back lane, plus ample street parking. Located just outside of the innermost city, the location is quiet and peaceful yet literal steps away from all that downtown Kelowna has to offer. Main House = 1863 sqft. Carriage House = 749 sqft. (id:6769)