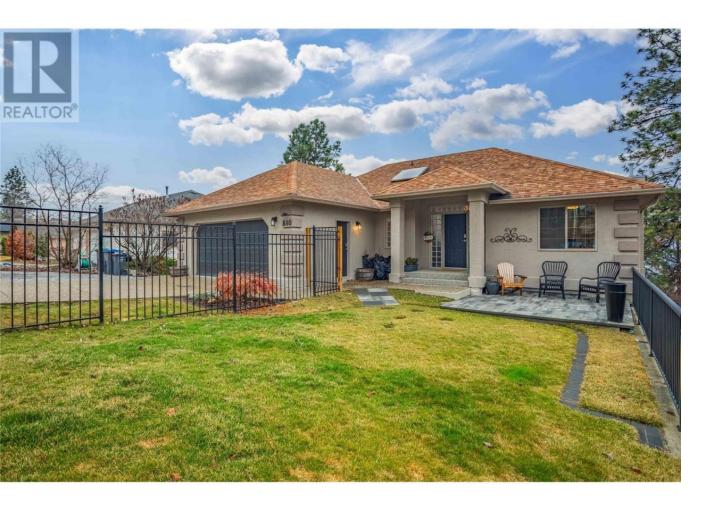

## 880 Ackerman Court Kelowna British Columbia

\$1,189,000

Amazing views of the city, countryside, mountains and lake, from this totally renovated 6-bedroom, 3.5-bath, almost 4000 sq. ft. rancher home with two walkout levels. Lowest level is a 2-bedroom in-law suite. Sit and watch glorious sunsets from your living room, kitchen nook or dining room or just enjoy the fabulous views. Everything has been redesigned and updated over the past 5 years. All new flooring and paint throughout the home. The kitchen is beautiful and functional for everyday cooking or bringing out the chef in you for entertaining. A huge island and granite countertops, complement the sleek modern appliances. A gas fireplace warms the living room, and all rooms face the views. There is a bedroom/office and a deck in the back plus patio in the front for warm summer afternoons. The front yard is fenced for your pets, as well. The lower level brings you to the sleeping quarters, with the primary suite and 2 other bedrooms. The master suite is almost 500 sq. ft., with a spacious bedroom, bright and modern ensuite and roomy walk-in closet. There are 2 more bedrooms, the main bath and a potential media room on this level. The lowest level is a 780 sq. ft. 2-bedroom suite. It has been used as a B& B but is designed to be a legal suite by changing 2 doors. The location is great! Did I mention the views? It's away from the downtown hustle and bustle but close to shopping, several golf courses, skiing at Big White and Silver Star and it's just minutes to the airport. (id:6769)