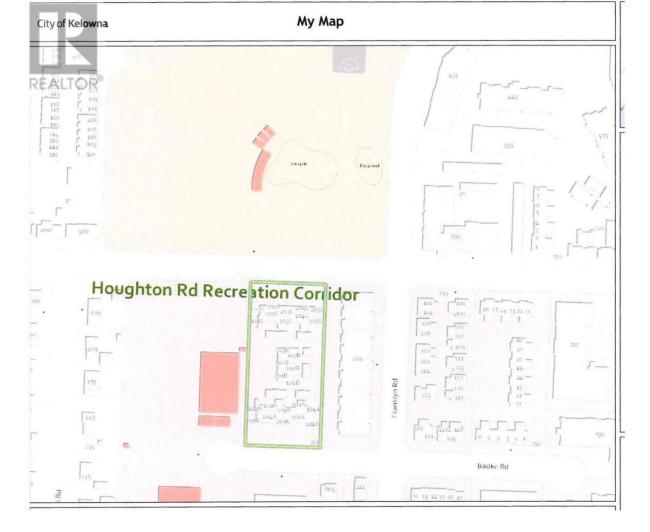

## 880 Badke Road Kelowna British Columbia \$14,250,000

Developer Alert!! This 1.75 Acres is centrally located across from Benlee Park and 2 blocks from ALL amenities at Willow Park Mall. Bonus Density: 2.1 FAR to 161,412 sq ft of buildable floor area within 6 story buildings. This is a development site. The value is in the land. There will be no interior showings available. (id:6769)