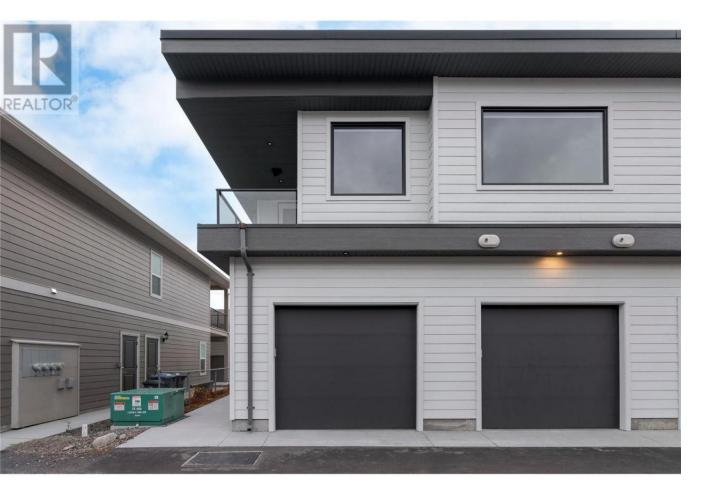

## 888 Patterson Avenue Kelowna British Columbia

\$799,000

Brand new, thoughtfully designed with unique, refreshing features in an exceptional location with an attached, private garage! The color palette is warm and inviting with wood detail and ample storage throughout. Boasting three outdoor spaces including a tranquil and private rooftop patio with mountain views. The primary living space is flooded with natural light, and will delight an entertainer. The kitchen includes higher end appliances (including a wine fridge and gas range) and an abundance of storage options. Seamless flow from the kitchen to the living room with a gas fireplace, formal dining area and out to the BBQ deck. On the main is the primary king-sized suite with a well-appointed ensuite plus a guest bathroom. On the lower level, which is perfect for a growing family or hosting guests, you'll find two generous sized bedrooms which direct access to a fully fenced and landscaped patio. A full bathroom, mud room + laundry plus direct access and Pandosy Village- a must see! (id:6769)