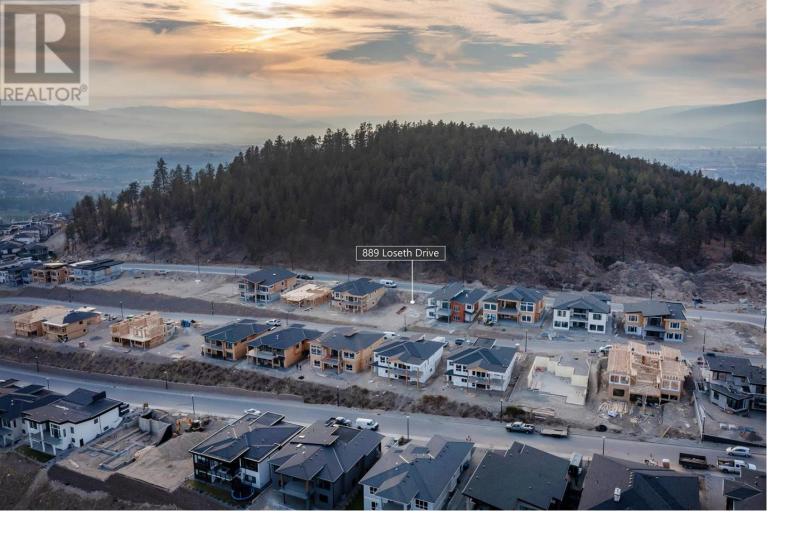

## 889 Loseth Drive Kelowna British Columbia

\$479,900

Welcome to phase 8 of BlueSky at Black Mountain! BlueSky at Black Mountain offers the highest residential lots in all of Kelowna. Level building lot with Eastern exposure and stunning valley views! Fantastic location, close to schools, parks, and all amenities. 35 minute drive to Big White, 15 minutes to the Kelowna International Airport, and 15 minutes to downtown Kelowna. (id:6769)