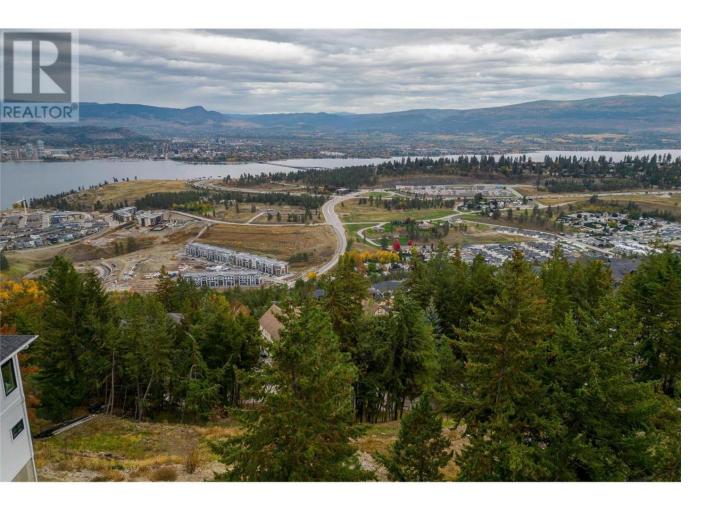

## 898 Lloyd Jones Drive West Kelowna British Columbia

\$550,000

Looking for a lot to build your next home with lake views? Look no further, this .47 acre lot located in the gated Shaleridge Place community boasts immaculate views of the Okanagan Lake & Valley. Perched on the hillside and located in a quiet neighbourhood, this vacant lot is also near Rose Valley Elementary, Okanagan Lake & Highway 97 for all shopping, restaurants, essentials, Kelowna's downtown core & more! (id:6769)