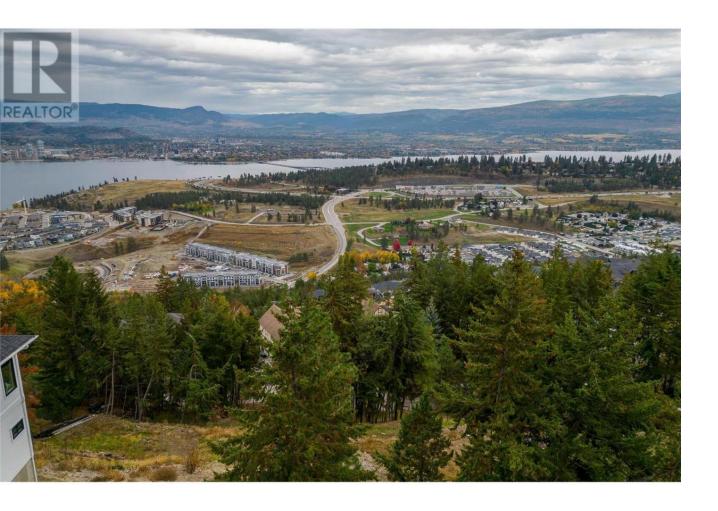

## 898 Lloyd Jones Drive West Kelowna British Columbia

\$525,000

Looking for a lot to build your next home with lake views? Look no further, this .47 acre lot located in the gated Shaleridge Place community boasts immaculate views of the Okanagan Lake & Valley. Perched on the hillside and located in a quiet neighbourhood, this vacant lot is also near Rose Valley Elementary, Okanagan Lake & Highway 97 for all shopping, restaurants, essentials, Kelowna's downtown core & more! (id:6769)