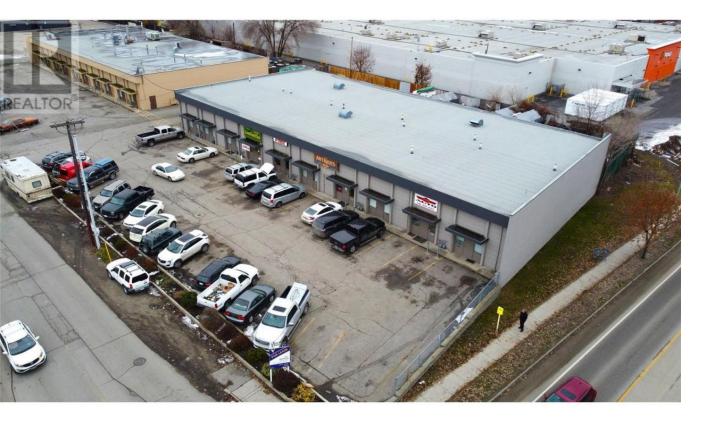

## 1691 Powick Road 9 Kelowna British Columbia

\$18

1,287 square feet of centrally located service commercial space with access to Highway 97 and Enterprise Way. This unit offers office and/or retail at the front, open warehouse space at the rear, an additional 426 square foot bonus mezzanine suitable for storage use, and a 12' overhead door that opens up to a bonus 408 square foot yard area. This is an excellent option for anyone who requires shop, warehouse, or storage space in the heart of Kelowna. All measurements are approximate, please verify if important. (id:6769) Listing Presented By: