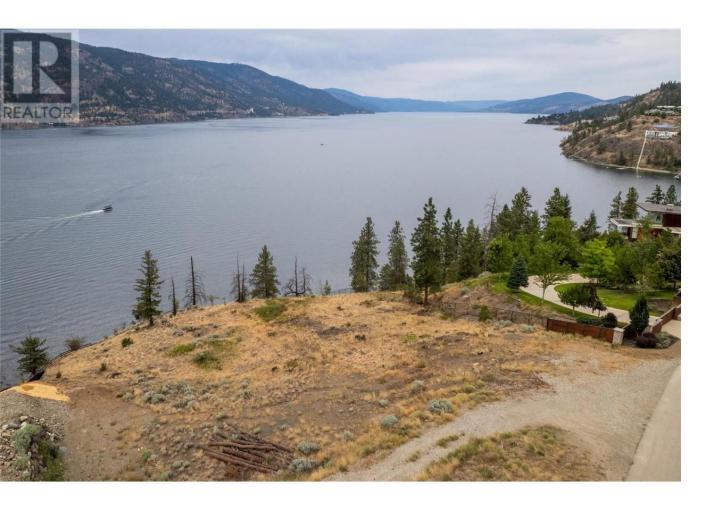

# 1 lot in Kelowna's exclusive gated waterfront community of Sheerwater. 2.5 ac waterfront lot w/ boat slip+lift in private marina. Easily buildable gently sloping lot has sweeping direct views to the west and incredible long views of the lake to the South and North. Walk/Hike/Bike right out your front door. Build plans with the San Francisco based award winning Arcanum Architecture that designed Cedar Creek Estate Winery are available. Room for a 10,000 sq ft home plus collectors garage and carriage home, infinity pool, pickleball court and decks jutting out towards the lake and sunsets. Sheerwater is a 70 acre gated waterfront community of the Okanagan's finest modern estate homes offering the ultimate in lock and leave lifestyle with a well run bare land strata and like minded neighbors. Your home will maintain its value over time in this legendary location. Book a private tour today. (id:6769)