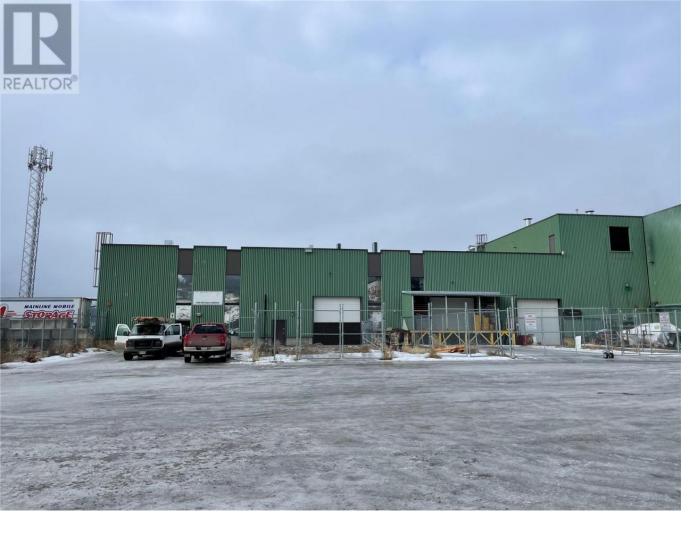

## 8860 Jim Bailey Crescent 9 Kelowna British Columbia

Opportunity to lease U9 - 8860 Jim Bailey Crescent in Kelowna. This space features 5,650 sf of industrial space, 177 sf of office, two OH manual bay doors (12' x 14'), 3-phase 600V power, 20' ceilings and natural gas. Gas and electricity are separately metered (not included in \$6 operating costs). 3,000 +/- sf of yard space also available. Man doors located on both the West and North side of unit. On-site parking. (id:6769)