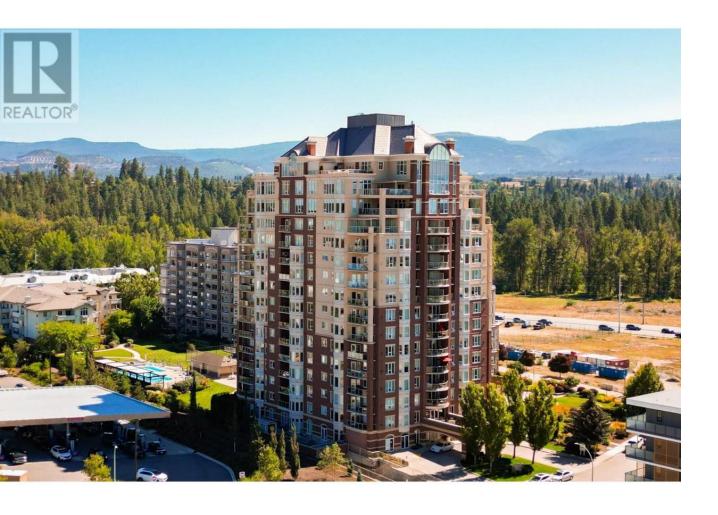

## 1947 Underhill Street 901 Kelowna British Columbia

\$635,000

Welcome to this most sought after location. Prestigious Park Place Tower. Enjoy the 9th floor views from this North East facing unit overlooking the outdoor pool and tennis court. Unparalleled views of Downtown Kelowna to Dilworth Mountain and out towards Ellison with magnificent evening lighting of the city. Many amenities are included besides the pool and tennis court with fitness room. guest suite, a full cinema room with surround sound and 2 amenity rooms. Walking distance to all shopping and amenities. Featuring , 2 Bedrooms, 2 bathrooms and den in this 1341 sq ft unit. Gas Fireplace ( which the gas is included in your strata fees), 6 appliances and a deluxe walk in Jacuzzi tub in the master ensuite. There is a natural gas hook up on the patio for your BBQ. Call to make an appointment to view. (id:6769)