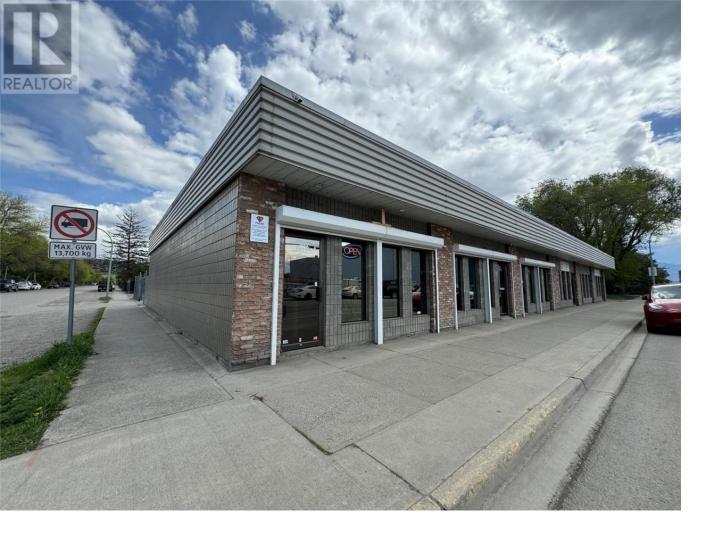

## 901-905 Ellis Street Kelowna British Columbia

For Lease opportunity at 901-905 Ellis Street, a unique property found in Kelowna's vibrant ""Brewery District."" This Service Commercial style unit, zoned I2, offers an ideal canvas for a variety of businesses, from home improvement showrooms to cozy cafes and breweries. Boasting proximity to renowned breweries like Red Bird, Jackknife Brewery, Vice and Virtue, and Kettle River Brewing Co., this location embodies the essence of Kelowna's craft culture. The property features a spacious 2,000 square feet of versatile space, with the flexibility to be demised into as little as 1,000 square feet or expanded to a generous 3,000 square feet, accommodating diverse business needs. There is also a large rear lot, fenced and shared with fellow tenants, providing ample parking and outdoor possibilities. Under new ownership, the building is set for a revitalization, with planned exterior upgrades set to bring new life into the premises. Ready for immediate occupancy, this unit presents an exciting opportunity for forward-thinking entrepreneurs seeking a dynamic location in one of Kelowna's most vibrant and sought after neighborhoods. Don't miss your chance to join this thriving community and make your mark in the heart of Kelowna's Brewery District. (id:6769)