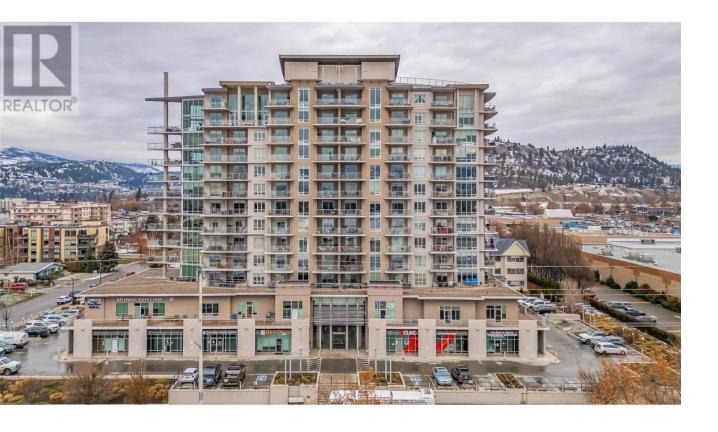

## 2040 Springfield Road 904 Kelowna British Columbia

\$549,000

Welcome to this stunning 2-bedroom, 2-bathroom condo located on Springfield Road in the heart of Kelowna! This modern, concrete building offers exceptional quality with gorgeous finishings throughout. Enjoy bright and airy living spaces with floor-to-ceiling windows that flood the unit with natural light. The spacious layout includes two private patios, perfect for relaxing or entertaining. This pet-friendly building allows dogs and cats (with restrictions), making it ideal for animal lovers. The condo also features in-suite laundry for added convenience. Take advantage of the incredible amenities, including a rooftop pool with breathtaking views and a fully equipped gym. With its prime location, stylish design, and outstanding amenities, this condo is the perfect place to call home. Don't miss out on this opportunity - schedule your showing today! (id:6769)