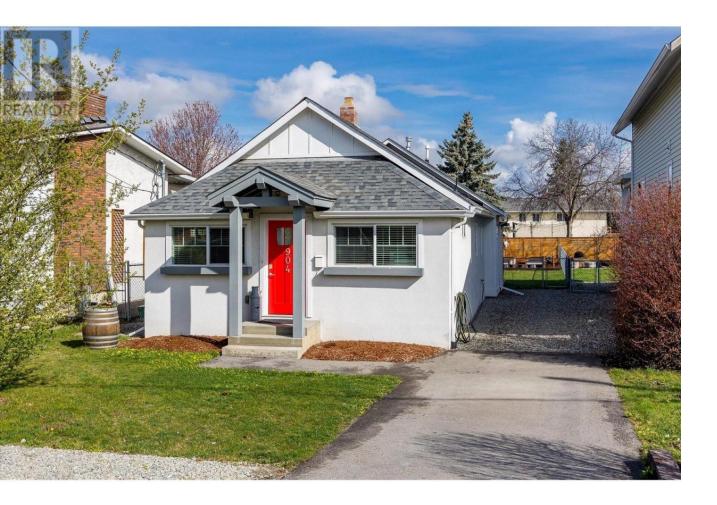

## 904 Graham Road Kelowna British Columbia \$650,000

This meticulously cared for two-bedroom home was extensively updated in 2015. Inside and out. Openconcept layout with original exposed brick. Pot lighting. The kitchen is a chef's dream, adorned with butcher block counters, a gas range, and generous pantry cabinet storage. A large, stained, partially covered deck has a pergola draped in mature grape vines, a custom-built bar, and a hot tub with a 220-240v spa pack. This fully fenced property has a dedicated dog run, bike storage, and recreational vehicle or boat parking. The grounds are effortlessly maintained with 4-zone irrigation. The back of the yard features your own urban garden with raised beds, drip line watering, and a workshop shed with lighting. Located near amenities, schools, and recreation options. This a rare opportunity to own a home of this vintage with modern styling and conveniences. (id:6769)