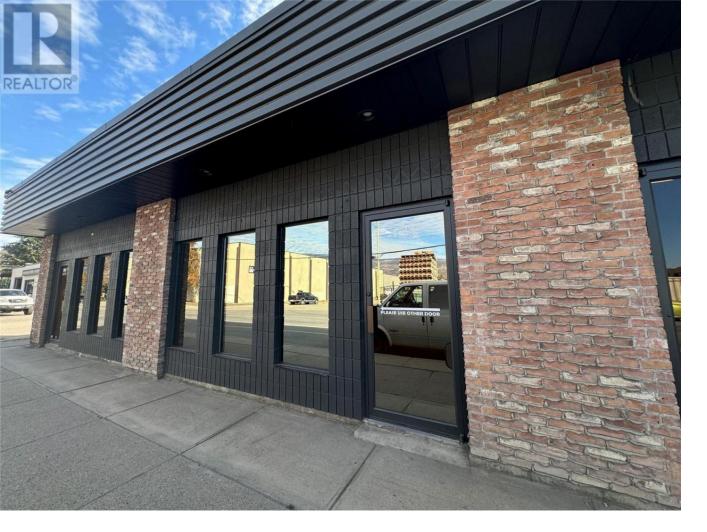

## 905 Ellis Street Kelowna British Columbia

Opportunity to lease 1,000 sf at 905 Ellis Street, a unique property found in Kelowna's vibrant "Brewery District." This Service Commercial style unit, zoned I2, offers an ideal canvas for a variety of businesses, from home improvement showrooms to cozy cafes and breweries. With proximity to renowned breweries like Red Bird, Jackknife Brewery, Vice and Virtue, and Kettle River Brewing Co., this location embodies the essence of Kelowna's craft culture. The property features 1,000 square feet of versatile space. There is also a large rear lot, fenced and shared with fellow tenants, providing ample parking and outdoor possibilities. Ready for immediate occupancy, this unit presents an exciting opportunity for forward-thinking entrepreneurs seeking a dynamic location in one of Kelowna's most vibrant and sought after neighborhoods. Don't miss your chance to join this thriving community and make your mark in the heart of Kelowna's Brewery District. NOTE- Possibility to adjoin other units to create approx. 2,000 sf of area if a potential tenant desires more area. (id:6769) Listing Presented By: