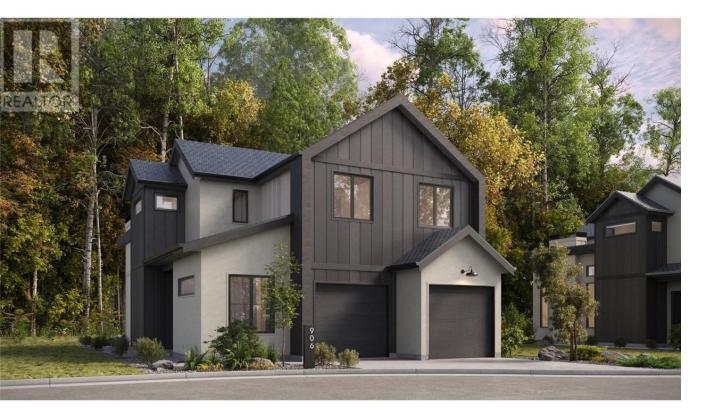

## 906 Bull Crescent Kelowna British Columbia

Come home to Stromboli, designed by award-winning Kelowna builder Align West. This home plan features 2,072 sq ft across 2 levels, offering ample space for comfortable living with 3 bedrooms + den, and 3 bathrooms. Every detail exudes modern elegance with upscale finishes throughout, including quartz countertops, stylish laminate flooring, matte black hardware, contemporary lighting, and a cozy gas fireplace. The open main living floor seamlessly flows from the great room to the kitchen and dining area with patio access, ideal for entertaining guests. Every home cook will love the gourmet kitchen with an expansive island/bar, sleek Urbana Finsa cabinetry with soft touch flat panels and brand new appliances. Adjacent to the kitchen lies a convenient prep pantry and mudroom. Upstairs you'll find three bedrooms, a laundry room, and an optional family room. Retreat to your primary bedroom and unwind in the luxurious 5-piece ensuite with walk-in closet, freestanding soaker tub and deluxe custom shower with a bench. Located in sought-after Lower Mission, The Orchard is surrounded by vibrant vineyards and lush natural surroundings. Embrace an active lifestyle with nearby amenities such as the Michaelbrook Golf Course, H20, Mission Creek Park, and picturesque hiking/biking trails. Explore the best of the Okanagan with nearby world-class wineries, lakeside beaches, highly rated restaurants and boutique shopping. With 5 minutes to almost everything, life just got better. (id:6769)