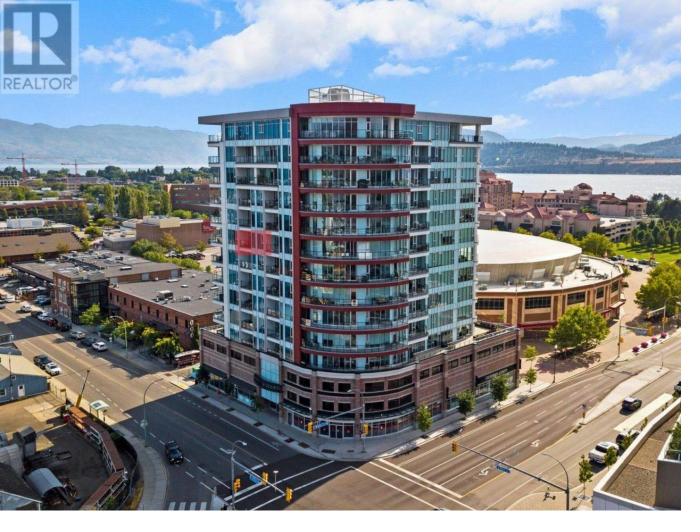

## 1232 Ellis Street 907 Kelowna British Columbia

\$498,600

Steps from Okanagan lake, beach, parks, and marina - #907 1232 Ellis Parc is at the forefront of living at its best in Kelowna's vibrant and trendy Cultural District. This spacious and bright open plan with 9 ft ceilings details out with glossy flat panel square edge kitchen cabinets, under-cabinetry lighting, quartz countertops, ceramic mosaic tiled backsplash, Kitchen Aid stainless steel Energy Star rated fridge, electric range, dishwasher, over the range microwave and roller shade window coverings throughout. Offering 2 bedrooms (\*one without a window), in unit laundry, a covered balcony for watching those gorgeous sunrises, gated and secure parking, storage and a fitness centre. Enjoy a walkable, transit-friendly, interactive lifestyle that thrives on social engagement. Satisfy your urban desires year round - Live Your Luxury at #907 1232 Ellis Parc. Immediate Possession available. (id:6769)