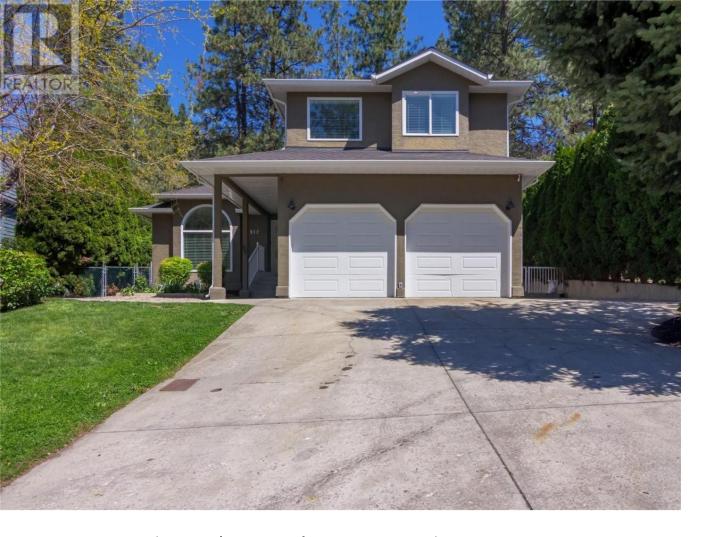

## 912 Monashee Place Kelowna British Columbia

\$1,050,000

Priced Over 100K Under Assessment Value! Welcome to your dream home in the highly sought-after Dilworth neighborhood! This stunning 5-bedroom, 4-bathroom residence boasts an ideal family layout with 4 bedrooms situated on the top level and an additional private bedroom in the basement. Step inside and be greeted by the inviting ambiance of freshly painted walls and modern finishes throughout. There has been numerous upgrades done in past few years: Newly installed heating and cooling system on the upper level, washer/dryer, dishwasher, furnace, A/C, majority plumbing, windows, flooring, and the list goes on! The main level features two spacious living areas perfect for entertaining guests or simply unwinding after a long day. The adjoining kitchen is a chef's delight, equipped with high end appliances, ample cabinetry, and a convenient breakfast bar. The recently renovated basement presents endless possibilities, with a versatile fifth bedroom, Rec room, kitchenette, and full bathroom. Outside, you'll find a beautifully landscaped yard perfect for outdoor gatherings or enjoying a quiet morning coffee. With a bus stop just steps from your door and easy access to all amenities, including shops, restaurants, parks, and schools. This home offers the ultimate blend of convenience and luxury living. Immediate possession possible! Don't miss your chance to make this exceptional property your own - schedule a showing today and experience the best of Dilworth living! (id:6769)