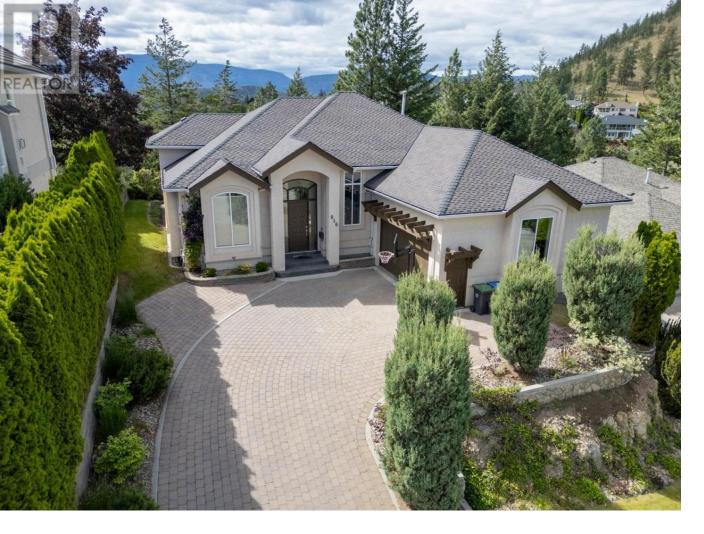

## 916 Skeena Drive Kelowna British Columbia

Private enclave on Dilworth. Only minutes to all amenities! Pride of Ownership from the enticing curb appeal to exceptional high quality finishing throughout this Rancher with walkout basement. Create & enjoy decadent meals in the luxurious gourmet kitchen with granite countertop & Frigidaire professional stainless-steel appliances. Open plan in main living area has inviting family room & dining room, with vaulted ceilings. Spacious 2 bedrooms on the main floor, including the Master bedroom with stunning spa-inspired ensuite, with abundant amounts of natural light. The lower level walkout has an additional three large bedrooms, fireplace, 9 ft ceilings, wet bar/summer kitchen area (microwave, sink, island & cabinets), rec room/home gym area and tons of storage space. Find total privacy in the meticulously maintained pool-sized backyard, surrounded by mature evergreens & cedars. Relax with great views of downtown Kelowna and a peek of the lake from your large covered deck with ceiling fan, power awning with remote & roller shades + glass railings providing an expansive feeling to the back yard. Separate covered patio off the lower level if you prefer cooler temperatures for dining outside. This home suits multiple generations and vast styles of lifestyle needs! A pleasure to host guests and nurture family and friends! (id:6769)