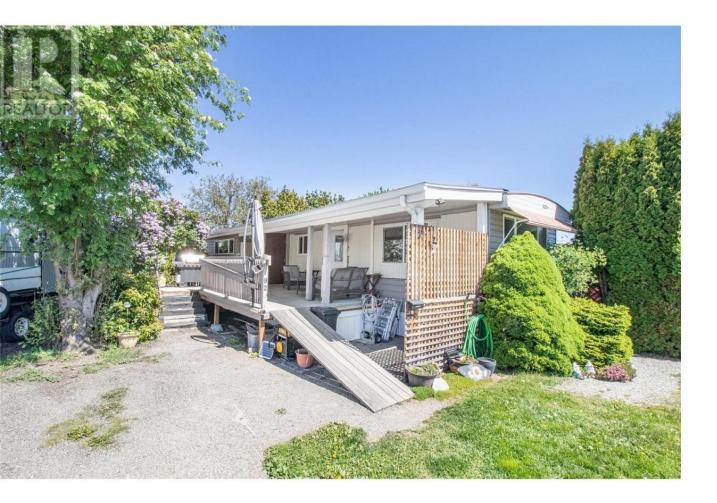

## 3745 Lakeshore Road 92 Kelowna British Columbia

\$189,800

Welcome to Shasta MHP, a 55+ community located just mere steps away from the sandy Gyro beach of Okanagan Lake. Located in the back loop (no road noise) this fully renovated unit leaves nothing to do but move in. Poly-b? Nope, all pex. Paneling? Nope, drywall throughout. Standard 24"" hallway? Nope, widened to 36"" Insulated? Fully, including the under belly. Windows? All new TINTED vinyl. Mechanical? All upgraded. Roof? Galvanized + torch on. Electrical? Inspected and code compliant May 2025. Parking? Enough for 6 vehicles. Enjoy the expansive covered deck which offers complete privacy and a massive dry storage area below. Need an office or a 3rd bedroom for guests? You've got it! Bring your RV along, Shasta offers storage space. Interested in knowing more about this move in ready home and the low maintenance lifestyle Shasta can offer you? Contact us today. (id:6769)