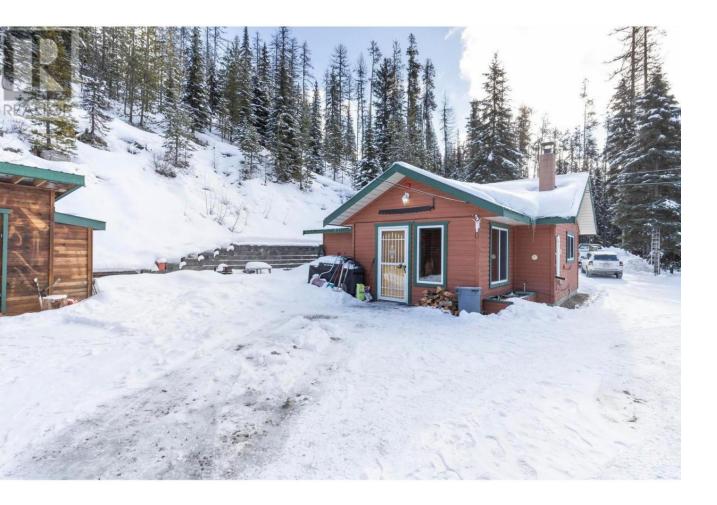

## 9250 Paradise Road Kelowna British Columbia \$519,000

Nestled in the heart of a tranquil area, this charming property at Idabel Lake offers an idyllic retreat from the hustle and bustle of city life. Located just 20 minutes away from big white and 40 minutes away from Kelowna, residents can enjoy the perfect balance of convenience and serenity. This property consists of 3 lots on 3 separate titles, with a total of 1.65 acres. A survey certificate is available. The well is located on lot 25, the main house and septic are located on lot 24, bunkhouse is located on lot 23. (id:6769)