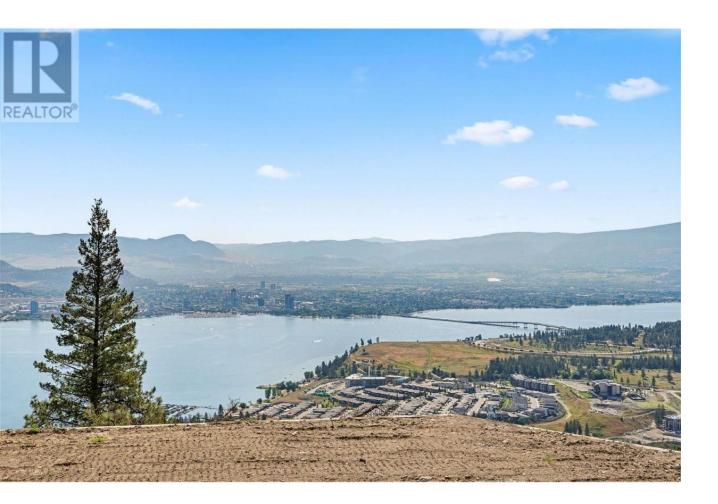

## 929 Guest Road West Kelowna British Columbia

An unparalleled package of views, size, and privacy on this almost 1/2 acre lot. This is your opportunity to build a one-of-a-kind showpiece of a home with lake views spanning more than 180 degrees. The lot's position on the street and the build site orientation allows for maximum privacy from your neighbours and the street. This spectacular lot is located on a quiet cul-de-sac in desirable West Kelowna Estates, 10 minutes from downtown Kelowna and a short walk to Rose Valley Elementary School & Rose Valley Park. (id:6769)