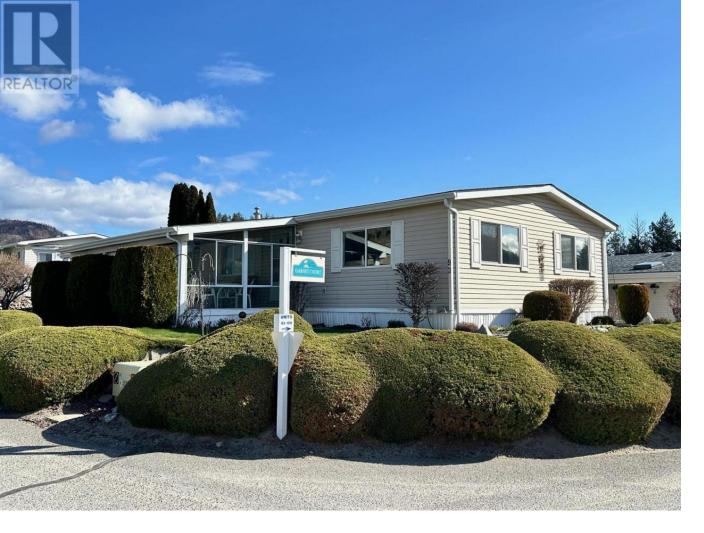

## 1850 Shannon Lake Road 93 West Kelowna British Columbia

Welcome to Crystal Springs +55 MHP, nestled in the sought-after community of Shannon Lake. As you go through the front gates, you'll be greeted by landscaped yards and a picturesque mountain views. Situated on a corner lot, with ample Okanagan sunshine, offering a glimpse of Lake Okanagan. Relish in outdoor living on the expansive covered patio, complete with privacy curtains, perfect for relaxation and entertaining. Attached is a workshop/shed which presents options for storage or hobby room. Inside, the home boasts meticulous upkeep with skylights illuminating the kitchen and both bathrooms, central air conditioning, and UV-treated windows ensuring comfort year-round. The shingles were replaced in 2007. 2nd bedroom has a custom-built murphy bed with cabinet storage, while the spacious kitchen features a cozy island facing into the living room. With two covered parking spots and additional driveway parking for guests, convenience is at your fingertips. Forget the hassle of cutting grass; it's included in the pad rent. Plus, pets are welcome with restrictions, allowing for one dog weighing up to 12 pounds or one indoor cat. For those with RVs, parking is available on a first-come, first-served basis for a nominal fee of \$30 per month. Embrace the tranquil lifestyle at Crystal Springs +55 MHP, where pad rent for the new owner is set at \$600.00 per month. Don't miss the opportunity to make this well-cared-for and peaceful community your new home sweet home. (id:6769)