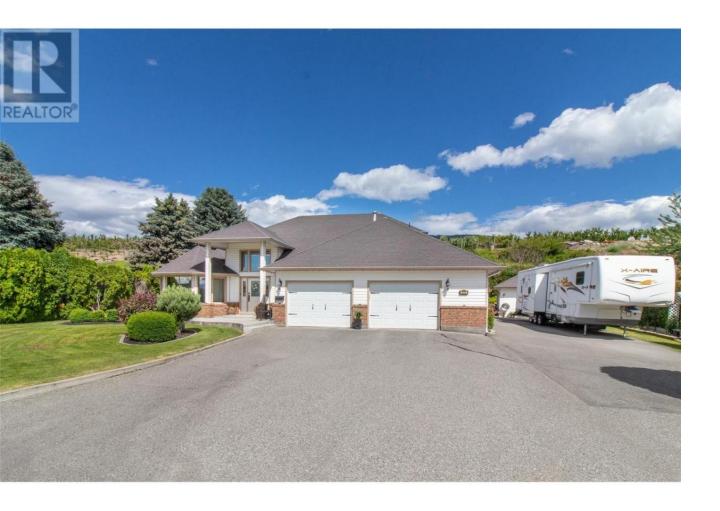

## 935 Sutcliffe Court Kelowna British Columbia

\$1,189,000

Sprawling executive home! 1 level living plus 2 additional bedrooms on second level; 2 ½ baths; well-organized thought-out plan with master bedroom on main with second bedroom or den; formal living and dining room; large kitchen; adjacent oversized family room; beautifully landscaped private lot; oversized attached garage; plus large detached workshop garage; huge amount of RV parking; room for all your vehicles and toys; area of fine homes all located on a quiet no thru street. (id:6769)

Primary Bedroom 16'9" x 13'2"

Family room 18'7" x 12'1"

Kitchen 17'5" x 12'10"

Dining room  $13'2'' \times 12'$ 

Living room 17'6" x 13'4"

Listing Presented By:

Originally Listed by: Royal LePage Kelowna

http://www.markjontz.com/