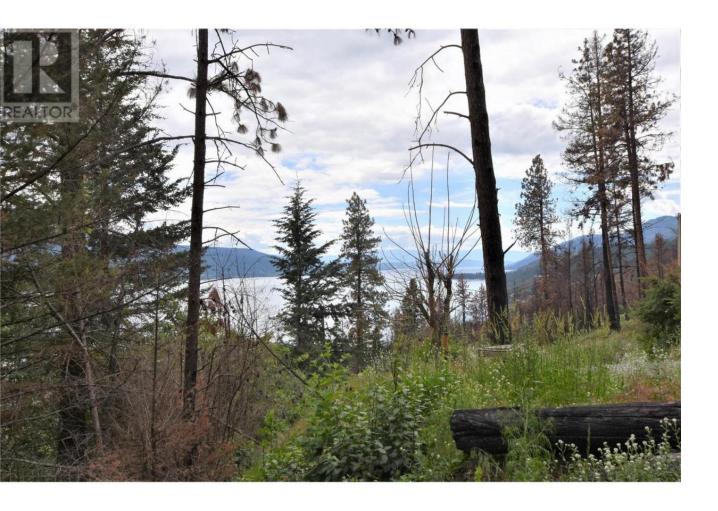

## 9354 Westside Road Kelowna British Columbia

\$179,900

Are you looking for a Lakeview lot to build your dream home. Come check out this wonderful 0.51 acre lot in Killiney Beach a great neighbourhood with nature abound. This lot offers stunning views of the mountains and Okanagan Lake. This perfect parcel of land is east facing so you get the morning sun and you can also use your deck on those hot afternoons! The lot measures 100 feet wide and 225 feet deep. Just a short few minutes' drive away is Killiney Beach Park offering a public beach, boat launch and a dock. An ideal spot for those looking to "get away from it all" but not too far (only 30 minutes to Vernon). (id:6769)